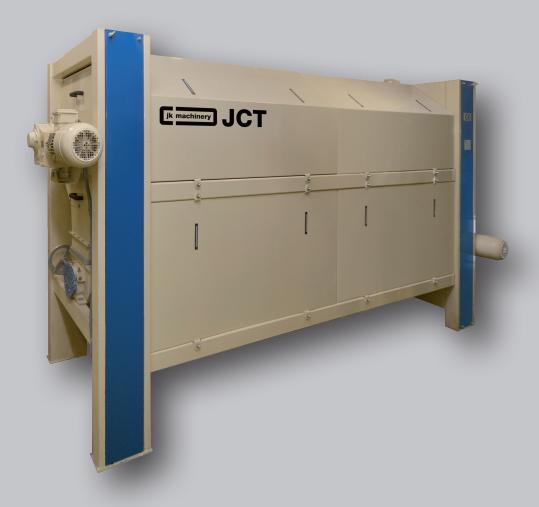

## **Indented Cylinders JCT**

- Used for separating impurities and admixtures which has different length than grain
- Easy adjustment at different grain variety
- High capacity machine with compact construction
- Easy installation, commissioning and operation
- Robust body with operational reliability

Cylinder diameter: 400-700 mm
Cylinder length: 1000-4000 mm
Capacity: 1-16 t/hour

(up to 48t/hour at parallel operation)

#### **Function:**

R - Round grain separating (broken grain, bedstraw)

L - Long grain separating (oat)

RL - combined round and long separating

#### Variants:

- 2 or 3 parallel cylinders
- Pre-separating cylinder "Pyramid"
- Different variant of re-separating cylinders including perforated sheet version